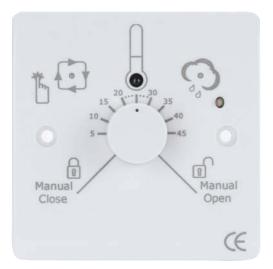

# **CCU1 CONTROL UNIT**

CONTROLS NATURAL VENTILATION

#### ■ CCU1 CONTROL UNIT:

- Compact control unit as large as a standard dimmer switch.
- Complete with built in temperature sensor and external rain sensor.
- Dimmer control allows you to automatically ventilate the room to the desired temperature.
- Dimmer control also allows for manual operation of the window(s).
- Maximum current output of 8 amp to operate 230VAC actuators.
- Can be fitted flush in your wall or surface mounted in plastic back box (not supplied with unit).

## TECHNICAL DATA:

| CODE             | CCU1                                 |
|------------------|--------------------------------------|
| VOLTAGE          | 230VAC                               |
| OUTPUT CURRENT   | 8A                                   |
| PROTECTION CLASS | IP4X                                 |
| COLOURS          | WHITE                                |
| DIMENSIONS       | 86 x 86 x 28mm                       |
| INPUTS           | CCURS1, TEMPERATURE PROBE (BUILT IN) |