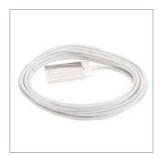

the desired temperature.
- Dimmer control also allows for manual operation of the window(s).
- Maximum current output of 8 amp to operate 230VAC actuators.
- Can be fitted flush in your wall or surface mounted in plastic back box (not supplied with unit).



## TECHNICAL DATA:

| CODE             | CCU1                                 |
|------------------|--------------------------------------|
| VOLTAGE          | 230VAC                               |
| OUTPUT CURRENT   | 8A                                   |
| PROTECTION CLASS | IP4X                                 |
| COLOURS          | WHITE                                |
| DIMENSIONS       | 86 x 86 x 28mm                       |
| INPUTS           | CCURS1, TEMPERATURE PROBE (BUILT IN) |

### **INPUTS:**

CCURS1\* Rain Sensor





\* Supplied complete with unit